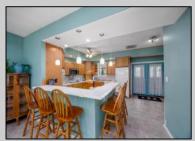

## **COMMENTS**

Now available, 707 New England Road! Approximately 2300 square feet of seashore/country living space set on an extra deep lot in desirable Cold Spring on Cape Island just minutes from the Beach and Bay. Bring friends and family as this property boasts four convenient parking spaces. Upon entry you\'ll notice open concept living, cathedral ceilings and plenty of natural light. The first floor consists of living room, kitchen, dining room, pantry and an office with closet. Kitchen counter extends to provide another seating area, there is a double wall oven and sliding doors lead to an ample screen porch looking out over the back yard which is a blank slate for the new owners to add their personal touch. Upstairs is the master suite complete with whirlpool tub and mini balcony and two more good sized bedrooms that share the second full bath. Don\'t wait until it\'s too late to capture this spacious property for a nice price. \*1st floor office will remain locked for showings to protect privacy of seller\'s clients.\*

OtherRooms Living Room Dining Room Kitchen Breakfast Nook Pantry Laundry Closet

Ap**AiskdootriDientiste** Kellesyment
Rapperger Realty Inc<sup>Crawl Space</sup>
Refrigerator
Washer
Drycall: 609-399-0076
Distribution: dlk@bergerrealty.com
Stove Electric