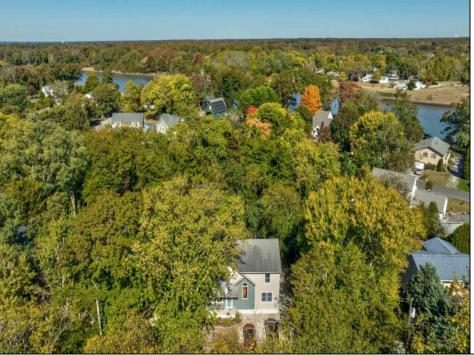

## **COMMENTS**

Now available, 707 New England Road! Approximately 2300 square feet of seashore/country living space set on an extra deep lot in desirable Cold Spring on Cape Island just minutes from the Beach and Bay. Bring friends and family as this property boasts four convenient parking spaces. Upon entry you\'ll notice open concept living, cathedral ceilings and plenty of natural light. The first floor consists of living room, kitchen, dining room, pantry and an office with closet. Kitchen counter extends to provide another seating area, there is a double wall oven and sliding doors lead to an ample screen porch looking out over the back yard which is a blank slate for the new owners to add their personal touch. Upstairs is the master suite complete with whirlpool tub and mini balcony and two more good sized bedrooms that share the second full bath. Don\'t wait until it\'s too late to capture this spacious property for a nice price. \*1st floor office will remain locked for showings to protect privacy of seller\'s clients.\*