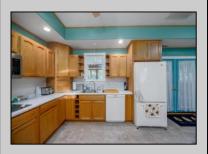

## **COMMENTS**

Now available, 707 New England Road! Approximately 2300 square feet of seashore/country living space set on an extra deep lot in desirable Cold Spring on Cape Island just minutes from the Beach and Bay. Bring friends and family as this property boasts four convenient parking spaces. Upon entry you\'ll notice open concept living, cathedral ceilings and plenty of natural light. The first floor consists of living room, kitchen, dining room, pantry and an office with closet. Kitchen counter extends to provide another seating area, there is a double wall oven and sliding doors lead to an ample screen porch looking out over the back yard which is a blank slate for the new owners to add their personal touch. Upstairs is the master suite complete with whirlpool tub and mini balcony and two more good sized bedrooms that share the second full bath. Don\'t wait until it\'s too late to capture this spacious property for a nice price. \*1st floor office will remain locked for showings to protect privacy of seller\'s clients.\*

OtherRooms Living Room Dining Room Kitchen Breakfast Nook Pantry Laundry Closet

Ap**AiskdootriDientiste** Kellesyment
Rapperger Realty Inc<sup>Crawl Space</sup>
Refrigerator
Washer
Drycall: 609-399-0076
Distribution: dlk@bergerrealty.com
Stove Electric