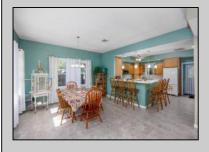

## **COMMENTS**

Now available, 707 New England Road! Approximately 2300 square feet of seashore/country living space set on an extra deep lot in desirable Cold Spring on Cape Island just minutes from the Beach and Bay. Bring friends and family as this property boasts four convenient parking spaces. Upon entry you\'ll notice open concept living, cathedral ceilings and plenty of natural light. The first floor consists of living room, kitchen, dining room, pantry and an office with closet. Kitchen counter extends to provide another seating area, there is a double wall oven and sliding doors lead to an ample screen porch looking out over the back yard which is a blank slate for the new owners to add their personal touch. Upstairs is the master suite complete with whirlpool tub and mini balcony and two more good sized bedrooms that share the second full bath. Don\'t wait until it\'s too late to capture this spacious property for a nice price. \*1st floor office will remain locked for showings to protect privacy of seller\'s clients.\*

OtherRooms Living Room Dining Room Kitchen Breakfast Nook Pantry Laundry Closet

Ap**AiskdootriDientiste** Kellesyment
Rapperger Realty Inc<sup>Crawl Space</sup>
Refrigerator
Washer
Drycall: 609-399-0076
Distribution: dlk@bergerrealty.com
Stove Electric