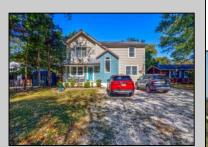

## **COMMENTS**

Now available, 707 New England Road! Approximately 2300 square feet of seashore/country living space set on an extra deep lot in desirable Cold Spring on Cape Island just minutes from the Beach and Bay. Bring friends and family as this property boasts four convenient parking spaces. Upon entry you\'ll notice open concept living, cathedral ceilings and plenty of natural light. The first floor consists of living room, kitchen, dining room, pantry and an office with closet. Kitchen counter extends to provide another seating area, there is a double wall oven and sliding doors lead to an ample screen porch looking out over the back yard which is a blank slate for the new owners to add their personal touch. Upstairs is the master suite complete with whirlpool tub and mini balcony and two more good sized bedrooms that share the second full bath. Don\'t wait until it\'s too late to capture this spacious property for a nice price. \*1st floor office will remain locked for showings to protect privacy of seller\'s clients.\*

## PROPERTY DETAILS

| FROFER           |                                   |
|------------------|-----------------------------------|
| OutsideFeatures  | ParkingGarage                     |
| Screened Porch   | Stone Driveway                    |
| Storage Building | 4 car parking                     |
|                  | OutsideFeatures<br>Screened Porch |