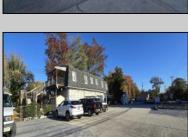

## **COMMENTS**

Multi-use property with 250 ft of frontage by 120 ft deep on Rt 47 in Middle Township. Property consists of an approximately 1500 sf retail store plus office, and an approximately 1500 sf 3 bed 2 bath 2nd floor apartment. Also on the property is a 1000 sq ft double bay garage currently used as a Tire center. Real Estate and businesses for sale. Tremendous opportunity and flexible uses. There is City water at the street not yet connected and city sewer connected to the business currently. Property is being sold as is, inventory is negotiable.