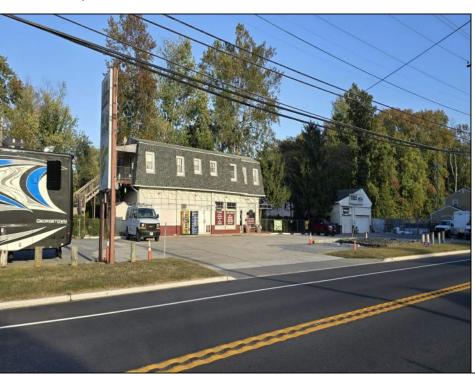

## **COMMENTS**

Multi-use property with 250 ft of frontage by 120 ft deep on Rt 47 in Middle Township. Property consists of an approximately 1500 sf retail store plus office, and an approximately 1500 sf 3 bed 2 bath 2nd floor apartment. Also on the property is a 1000 sq ft double bay garage currently used as a Tire center. Real Estate and businesses for sale. Tremendous opportunity and flexible uses. There is City water at the street not yet connected and city sewer connected to the business currently. Property is being sold as is, inventory is negotiable.