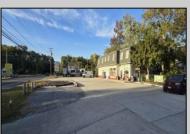

## **COMMENTS**

Multi-use property with 250 ft of frontage by 120 ft deep on Rt 47 in Middle Township. Property consists of an approximately 1500 sf retail store plus office, and an approximately 1500 sf 3 bed 2 bath 2nd floor apartment. Also on the property is a 1000 sq ft double bay garage currently used as a Tire center. Real Estate and businesses for sale. Tremendous opportunity and flexible uses. There is City water at the street not yet connected and city sewer connected to the business currently. Property is being sold as is, inventory is negotiable.