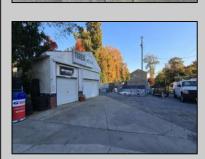

## **COMMENTS**

Multi-use property with 250 ft of frontage by 120 ft deep on Rt 47 in Middle Township. Property consists of an approximately 1500 sf retail store plus office, and an approximately 1500 sf 3 bed 2 bath 2nd floor apartment. Also on the property is a 1000 sq ft double bay garage currently used as a Tire center. Real Estate and businesses for sale. Tremendous opportunity and flexible uses. There is City water at the street not yet connected and city sewer connected to the business currently. Property is being sold as is, inventory is negotiable.