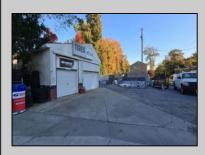

## **COMMENTS**

Multi-use property with 250 ft of frontage by 120 ft deep on Rt 47 in Middle Township. Property consists of an approximately 1500 sf retail store plus office, and an approximately 1500 sf 3 bed 2 bath 2nd floor apartment. Also on the property is a 1000 sq ft double bay garage currently used as a Tire center. Real Estate and businesses for sale. Tremendous opportunity and flexible uses. There is City water at the street not yet connected and city sewer connected to the business currently. Property is being sold as is, inventory is negotiable.