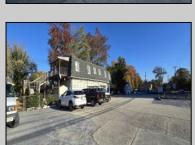

## **COMMENTS**

Multi-use property with 250 ft of frontage by 120 ft deep on Rt 47 in Middle Township. Property consists of an approximately 1500 sf retail store plus office, and an approximately 1500 sf 3 bed 2 bath 2nd floor apartment. Also on the property is a 1000 sq ft double bay garage currently used as a Tire center. Real Estate and businesses for sale. Tremendous opportunity and flexible uses. There is City water at the street not yet connected and city sewer connected to the business currently. Property is being sold as is, inventory is negotiable.