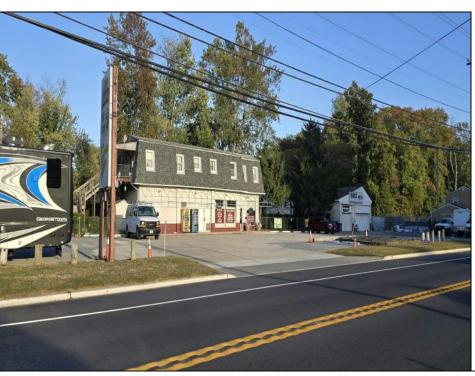

## **COMMENTS**

Multi-use property with 250 ft of frontage by 120 ft deep on Rt 47 in Middle Township. Property consists of an approximately 1500 sf retail store plus office, and an approximately 1500 sf 3 bed 2 bath 2nd floor apartment. Also on the property is a 1000 sq ft double bay garage currently used as a Tire center. Real Estate and businesses for sale. Tremendous opportunity and flexible uses. There is City water at the street not yet connected and city sewer connected to the business currently. Property is being sold as is, inventory is negotiable.