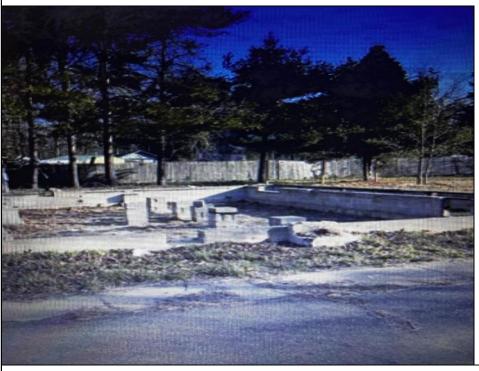

## COMMENTS

Vacant lot on a cul-de-sac street in Tuckahoe. There is an existing foundation on the property from a former structure. An engineer has verified that the foundation can be built on again. With the sale of this property, a Blueprint of a stick-built plan utilizing the existing foundation will be included. You can also tear down the foundation and build your dream home. There is a septic system and well on the property. Buyer would be responsible for determination if both can be used again. 1 car detached garage is located in the rear of the property.