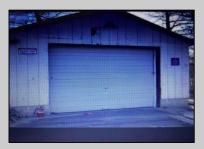

## COMMENTS

Vacant lot on a cul-de-sac street in Tuckahoe. There is an existing foundation on the property from a former structure. An engineer has verified that the foundation can be built on again. With the sale of this property, a Blueprint of a stick-built plan utilizing the existing foundation will be included. You can also tear down the foundation and build your dream home. There is a septic system and well on the property. Buyer would be responsible for determination if both can be used again. 1 car detached garage is located in the rear of the property.