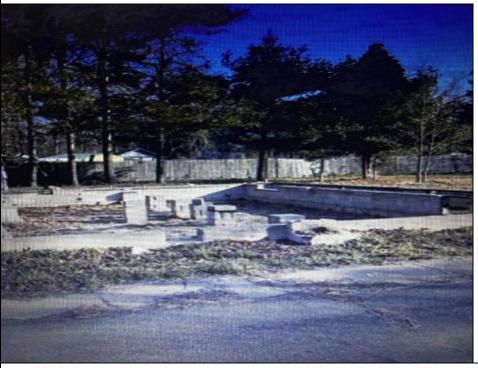

## COMMENTS

Vacant lot on a cul-de-sac street in Tuckahoe. There is an existing foundation on the property from a former structure. An engineer has verified that the foundation can be built on again. With the sale of this property, a Blueprint of a stick-built plan utilizing the existing foundation will be included. You can also tear down the foundation and build your dream home. There is a septic system and well on the property. Buyer would be responsible for determination if both can be used again. 1 car detached garage is located in the rear of the property.