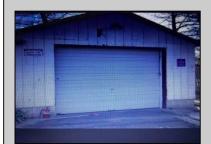

## COMMENTS

Vacant lot on a cul-de-sac street in Tuckahoe. There is an existing foundation on the property from a former structure. An engineer has verified that the foundation can be built on again. With the sale of this property, a Blueprint of a stick-built plan utilizing the existing foundation will be included. You can also tear down the foundation and build your dream home. There is a septic system and well on the property. Buyer would be responsible for determination if both can be used again. 1 car detached garage is located in the rear of the property.