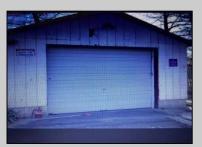

## COMMENTS

Vacant lot on a cul-de-sac street in Tuckahoe. There is an existing foundation on the property from a former structure. An engineer has verified that the foundation can be built on again. With the sale of this property, a Blueprint of a stick-built plan utilizing the existing foundation will be included. You can also tear down the foundation and build your dream home. There is a septic system and well on the property. Buyer would be responsible for determination if both can be used again. 1 car detached garage is located in the rear of the property.