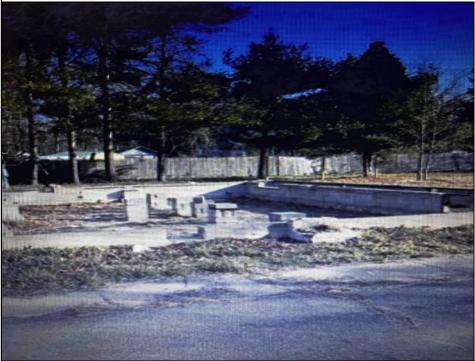

## COMMENTS

Vacant lot on a cul-de-sac street in Tuckahoe. There is an existing foundation on the property from a former structure. An engineer has verified that the foundation can be built on again. With the sale of this property, a Blueprint of a stick-built plan utilizing the existing foundation will be included. You can also tear down the foundation and build your dream home. There is a septic system and well on the property. Buyer would be responsible for determination if both can be used again. 1 car detached garage is located in the rear of the property.