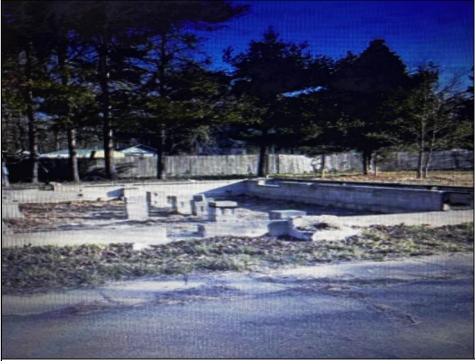

## COMMENTS

Vacant lot on a cul-de-sac street in Tuckahoe. There is an existing foundation on the property from a former structure. An engineer has verified that the foundation can be built on again. With the sale of this property, a Blueprint of a stick-built plan utilizing the existing foundation will be included. You can also tear down the foundation and build your dream home. There is a septic system and well on the property. Buyer would be responsible for determination if both can be used again. 1 car detached garage is located in the rear of the property.