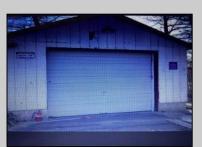

## COMMENTS

Vacant lot on a cul-de-sac street in Tuckahoe. There is an existing foundation on the property from a former structure. An engineer has verified that the foundation can be built on again. With the sale of this property, a Blueprint of a stick-built plan utilizing the existing foundation will be included. You can also tear down the foundation and build your dream home. There is a septic system and well on the property. Buyer would be responsible for determination if both can be used again. 1 car detached garage is located in the rear of the property.