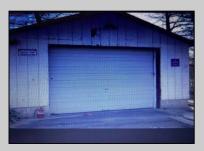

## COMMENTS

Vacant lot on a cul-de-sac street in Tuckahoe. There is an existing foundation on the property from a former structure. An engineer has verified that the foundation can be built on again. With the sale of this property, a Blueprint of a stick-built plan utilizing the existing foundation will be included. You can also tear down the foundation and build your dream home. There is a septic system and well on the property. Buyer would be responsible for determination if both can be used again. 1 car detached garage is located in the rear of the property.