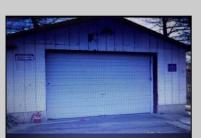

## **COMMENTS**

Vacant lot on a cul-de-sac street in Tuckahoe. There is an existing foundation on the property from a former structure. An engineer has verified that the foundation can be built on again. With the sale of this property, a Blueprint of a stick-built plan utilizing the existing foundation will be included. You can also tear down the foundation and build your dream home. There is a septic system and well on the property. Buyer would be responsible for determination if both can be used again. 1 car detached garage is located in the rear of the property.