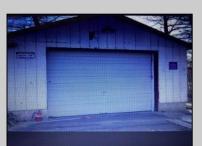

## **COMMENTS**

Vacant lot on a cul-de-sac street in Tuckahoe. There is an existing foundation on the property from a former structure. An engineer has verified that the foundation can be built on again. With the sale of this property, a Blueprint of a stick-built plan utilizing the existing foundation will be included. You can also tear down the foundation and build your dream home. There is a septic system and well on the property. Buyer would be responsible for determination if both can be used again. 1 car detached garage is located in the rear of the property.