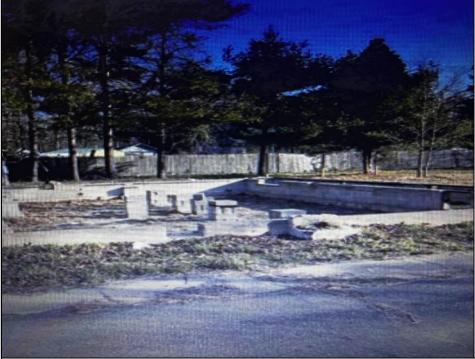

## **COMMENTS**

Vacant lot on a cul-de-sac street in Tuckahoe. There is an existing foundation on the property from a former structure. An engineer has verified that the foundation can be built on again. With the sale of this property, a Blueprint of a stick-built plan utilizing the existing foundation will be included. You can also tear down the foundation and build your dream home. There is a septic system and well on the property. Buyer would be responsible for determination if both can be used again. 1 car detached garage is located in the rear of the property.