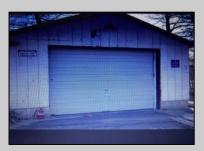

## **COMMENTS**

Vacant lot on a cul-de-sac street in Tuckahoe. There is an existing foundation on the property from a former structure. An engineer has verified that the foundation can be built on again. With the sale of this property, a Blueprint of a stick-built plan utilizing the existing foundation will be included. You can also tear down the foundation and build your dream home. There is a septic system and well on the property. Buyer would be responsible for determination if both can be used again. 1 car detached garage is located in the rear of the property.