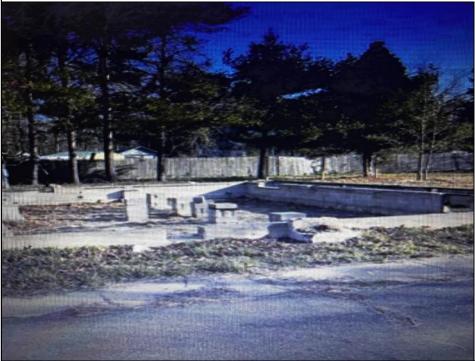

## **COMMENTS**

Vacant lot on a cul-de-sac street in Tuckahoe. There is an existing foundation on the property from a former structure. An engineer has verified that the foundation can be built on again. With the sale of this property, a Blueprint of a stick-built plan utilizing the existing foundation will be included. You can also tear down the foundation and build your dream home. There is a septic system and well on the property. Buyer would be responsible for determination if both can be used again. 1 car detached garage is located in the rear of the property.