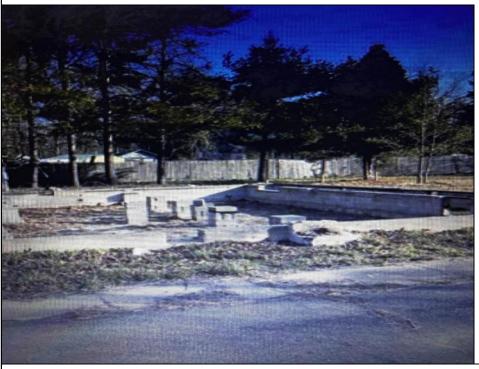

## COMMENTS

Vacant lot on a cul-de-sac street in Tuckahoe. There is an existing foundation on the property from a former structure. An engineer has verified that the foundation can be built on again. With the sale of this property, a Blueprint of a stick-built plan utilizing the existing foundation will be included. You can also tear down the foundation and build your dream home. There is a septic system and well on the property. Buyer would be responsible for determination if both can be used again. 1 car detached garage is located in the rear of the property.