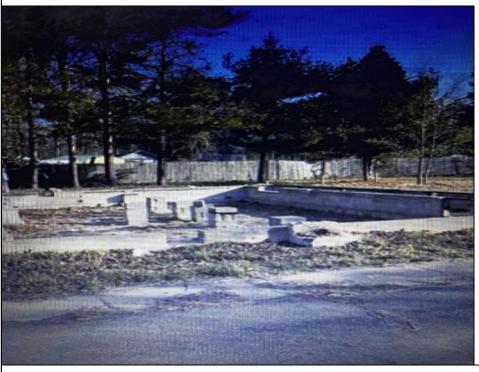

## COMMENTS

Vacant lot on a cul-de-sac street in Tuckahoe. There is an existing foundation on the property from a former structure. An engineer has verified that the foundation can be built on again. With the sale of this property, a Blueprint of a stick-built plan utilizing the existing foundation will be included. You can also tear down the foundation and build your dream home. There is a septic system and well on the property. Buyer would be responsible for determination if both can be used again. 1 car detached garage is located in the rear of the property.