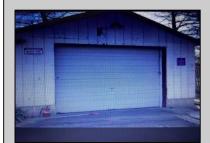

## COMMENTS

Vacant lot on a cul-de-sac street in Tuckahoe. There is an existing foundation on the property from a former structure. An engineer has verified that the foundation can be built on again. With the sale of this property, a Blueprint of a stick-built plan utilizing the existing foundation will be included. You can also tear down the foundation and build your dream home. There is a septic system and well on the property. Buyer would be responsible for determination if both can be used again. 1 car detached garage is located in the rear of the property.