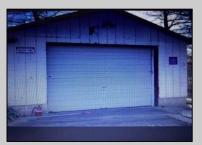

## COMMENTS

Vacant lot on a cul-de-sac street in Tuckahoe. There is an existing foundation on the property from a former structure. An engineer has verified that the foundation can be built on again. With the sale of this property, a Blueprint of a stick-built plan utilizing the existing foundation will be included. You can also tear down the foundation and build your dream home. There is a septic system and well on the property. Buyer would be responsible for determination if both can be used again. 1 car detached garage is located in the rear of the property.