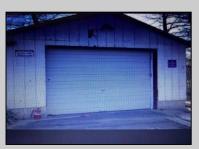

## **COMMENTS**

Vacant lot on a cul-de-sac street in Tuckahoe. There is an existing foundation on the property from a former structure. An engineer has verified that the foundation can be built on again. With the sale of this property, a Blueprint of a stick-built plan utilizing the existing foundation will be included. You can also tear down the foundation and build your dream home. There is a septic system and well on the property. Buyer would be responsible for determination if both can be used again. 1 car detached garage is located in the rear of the property.