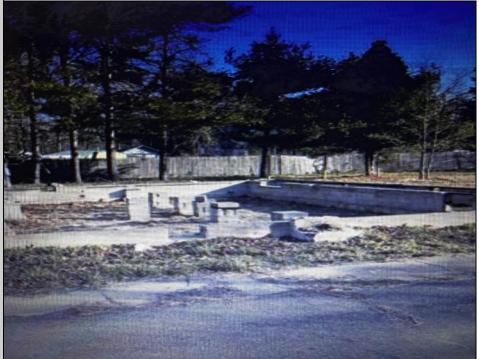

## **COMMENTS**

Vacant lot on a cul-de-sac street in Tuckahoe. There is an existing foundation on the property from a former structure. An engineer has verified that the foundation can be built on again. With the sale of this property, a Blueprint of a stick-built plan utilizing the existing foundation will be included. You can also tear down the foundation and build your dream home. There is a septic system and well on the property. Buyer would be responsible for determination if both can be used again. 1 car detached garage is located in the rear of the property.