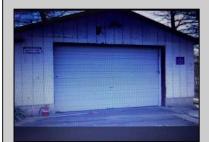

## COMMENTS

Vacant lot on a cul-de-sac street in Tuckahoe. There is an existing foundation on the property from a former structure. An engineer has verified that the foundation can be built on again. With the sale of this property, a Blueprint of a stick-built plan utilizing the existing foundation will be included. You can also tear down the foundation and build your dream home. There is a septic system and well on the property. Buyer would be responsible for determination if both can be used again. 1 car detached garage is located in the rear of the property.