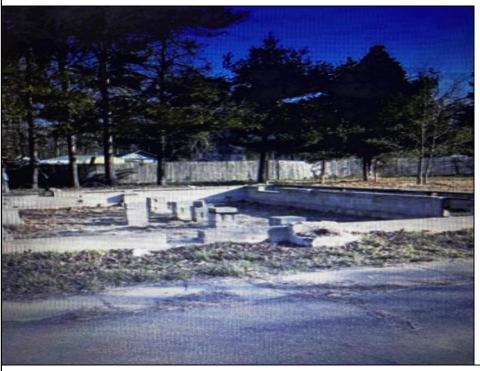

## COMMENTS

Vacant lot on a cul-de-sac street in Tuckahoe. There is an existing foundation on the property from a former structure. An engineer has verified that the foundation can be built on again. With the sale of this property, a Blueprint of a stick-built plan utilizing the existing foundation will be included. You can also tear down the foundation and build your dream home. There is a septic system and well on the property. Buyer would be responsible for determination if both can be used again. 1 car detached garage is located in the rear of the property.