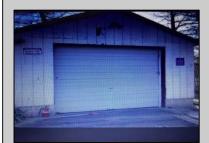

## COMMENTS

Vacant lot on a cul-de-sac street in Tuckahoe. There is an existing foundation on the property from a former structure. An engineer has verified that the foundation can be built on again. With the sale of this property, a Blueprint of a stick-built plan utilizing the existing foundation will be included. You can also tear down the foundation and build your dream home. There is a septic system and well on the property. Buyer would be responsible for determination if both can be used again. 1 car detached garage is located in the rear of the property.