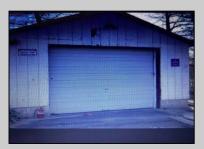

## COMMENTS

Vacant lot on a cul-de-sac street in Tuckahoe. There is an existing foundation on the property from a former structure. An engineer has verified that the foundation can be built on again. With the sale of this property, a Blueprint of a stick-built plan utilizing the existing foundation will be included. You can also tear down the foundation and build your dream home. There is a septic system and well on the property. Buyer would be responsible for determination if both can be used again. 1 car detached garage is located in the rear of the property.