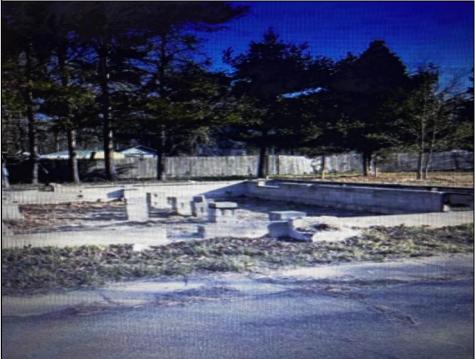

## COMMENTS

Vacant lot on a cul-de-sac street in Tuckahoe. There is an existing foundation on the property from a former structure. An engineer has verified that the foundation can be built on again. With the sale of this property, a Blueprint of a stick-built plan utilizing the existing foundation will be included. You can also tear down the foundation and build your dream home. There is a septic system and well on the property. Buyer would be responsible for determination if both can be used again. 1 car detached garage is located in the rear of the property.