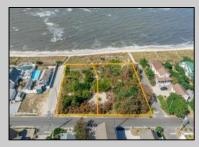

## **COMMENTS**

Introducing a prime bayfront residential lot in the desirable Villas, offering over 10,000 square feet of stunning waterfront potential. With unobstructed views of the picturesque Delaware Bay, this property provides the perfect setting to potentially build your dream home and enjoy breathtaking sunsets year-round. Please note, CAFRA and DEP permitting will be required to build and are the responsibility of the buyer. Additionally, this lot can be purchased together with the adjacent property at 1203 Millman Lane for expanded possibilities. For more information or to schedule a private showing, contact the listing agent directly. Don't miss this rare bayfront opportunity! Lot lines shown in photos are approximate. Sale is subject to a 1031 exchange. Must be sold with adjoining lot 1203 Millman Lane MLS 243057