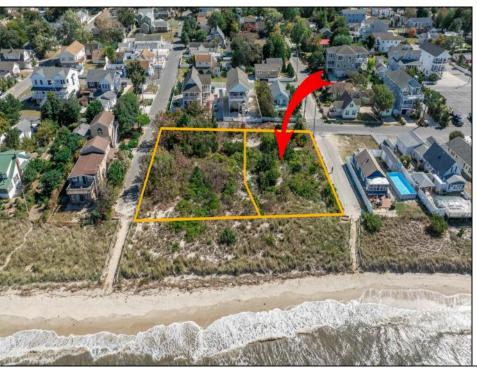

## **COMMENTS**

Introducing a prime bayfront residential lot in the desirable Villas, offering over 10,000 square feet of stunning waterfront potential. With unobstructed views of the picturesque Delaware Bay, this property provides the perfect setting to potentially build your dream home and enjoy breathtaking sunsets year-round. Please note, CAFRA and DEP permitting will be required to build and are the responsibility of the buyer. Additionally, this lot can be purchased together with the adjacent property at 1203 Millman Lane for expanded possibilities. For more information or to schedule a private showing, contact the listing agent directly. Don't miss this rare bayfront opportunity! Lot lines shown in photos are approximate. Sale is subject to a 1031 exchange. Must be sold with adjoining lot 1203 Millman Lane MLS 243057