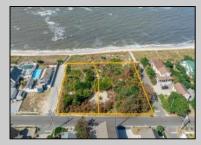

## **COMMENTS**

Introducing a prime bayfront residential lot in the desirable Villas, offering over 10,000 square feet of stunning waterfront potential. With unobstructed views of the picturesque Delaware Bay, this property provides the perfect setting to potentially build your dream home and enjoy breathtaking sunsets year-round. Please note, CAFRA and DEP permitting will be required to build and are the responsibility of the buyer. Additionally, this lot can be purchased together with the adjacent property at 1203 Millman Lane for expanded possibilities. For more information or to schedule a private showing, contact the listing agent directly. Don't miss this rare bayfront opportunity! Lot lines shown in photos are approximate. Sale is subject to a 1031 exchange. Must be sold with adjoining lot 1203 Millman Lane MLS 243057