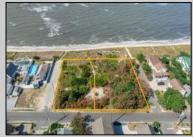

## **COMMENTS**

Introducing a prime bayfront residential lot in the desirable Villas, offering over 10,000 square feet of stunning waterfront potential. With unobstructed views of the picturesque Delaware Bay, this property provides the perfect setting to potentially build your dream home and enjoy breathtaking sunsets year-round. Please note, CAFRA and DEP permitting will be required to build and are the responsibility of the buyer. Additionally, this lot can be purchased together with the adjacent property at 1203 Millman Lane for expanded possibilities. For more information or to schedule a private showing, contact the listing agent directly. Don't miss this rare bayfront opportunity! Lot lines shown in photos are approximate. Sale is subject to a 1031 exchange. Must be sold with adjoining lot 1203 Millman Lane MLS 243057