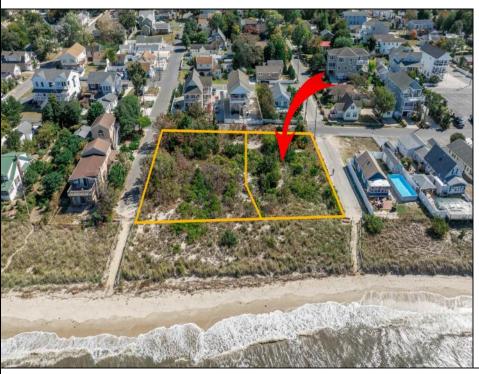

## **COMMENTS**

Introducing a prime bayfront residential lot in the desirable Villas, offering over 10,000 square feet of stunning waterfront potential. With unobstructed views of the picturesque Delaware Bay, this property provides the perfect setting to potentially build your dream home and enjoy breathtaking sunsets year-round. Please note, CAFRA and DEP permitting will be required to build and are the responsibility of the buyer. Additionally, this lot can be purchased together with the adjacent property at 1203 Millman Lane for expanded possibilities. For more information or to schedule a private showing, contact the listing agent directly. Don't miss this rare bayfront opportunity! Lot lines shown in photos are approximate. Sale is subject to a 1031 exchange. Must be sold with adjoining lot 1203 Millman Lane MLS 243057