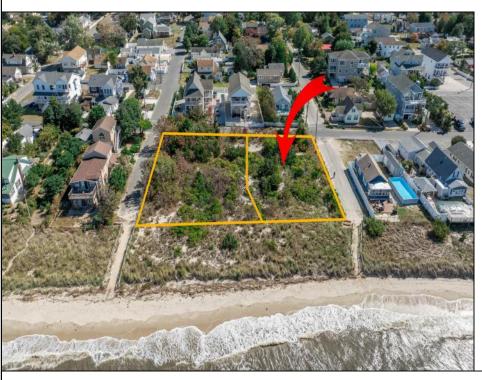

## **COMMENTS**

Introducing a prime bayfront residential lot in the desirable Villas, offering over 10,000 square feet of stunning waterfront potential. With unobstructed views of the picturesque Delaware Bay, this property provides the perfect setting to potentially build your dream home and enjoy breathtaking sunsets year-round. Please note, CAFRA and DEP permitting will be required to build and are the responsibility of the buyer. Additionally, this lot can be purchased together with the adjacent property at 1203 Millman Lane for expanded possibilities. For more information or to schedule a private showing, contact the listing agent directly. Don't miss this rare bayfront opportunity! Lot lines shown in photos are approximate. Sale is subject to a 1031 exchange. Must be sold with adjoining lot 1203 Millman Lane MLS 243057