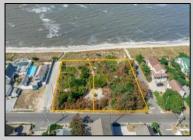

## **COMMENTS**

Introducing a prime bayfront residential lot in the desirable Villas, offering over 10,000 square feet of stunning waterfront potential. With unobstructed views of the picturesque Delaware Bay, this property provides the perfect setting to potentially build your dream home and enjoy breathtaking sunsets year-round. Please note, CAFRA and DEP permitting will be required to build and are the responsibility of the buyer. Additionally, this lot can be purchased together with the adjacent property at 1203 Millman Lane for expanded possibilities. For more information or to schedule a private showing, contact the listing agent directly. Don't miss this rare bayfront opportunity! Lot lines shown in photos are approximate. Sale is subject to a 1031 exchange. Must be sold with adjoining lot 1203 Millman Lane MLS 243057