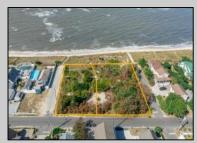

## **COMMENTS**

Introducing a prime bayfront residential lot in the desirable Villas, offering over 10,000 square feet of stunning waterfront potential. With unobstructed views of the picturesque Delaware Bay, this property provides the perfect setting to potentially build your dream home and enjoy breathtaking sunsets year-round. Please note, CAFRA and DEP permitting will be required to build and are the responsibility of the buyer. Additionally, this lot can be purchased together with the adjacent property at 1203 Millman Lane for expanded possibilities. For more information or to schedule a private showing, contact the listing agent directly. Don't miss this rare bayfront opportunity! Lot lines shown in photos are approximate. Sale is subject to a 1031 exchange. Must be sold with adjoining lot 1203 Millman Lane MLS 243057