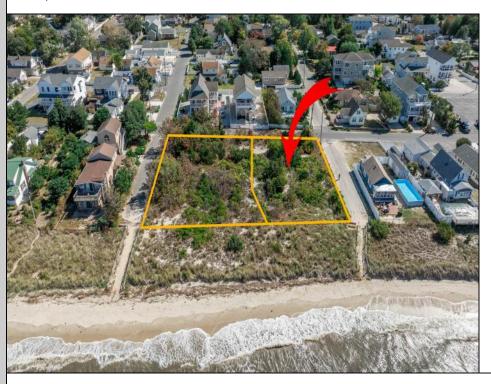

## **COMMENTS**

Introducing a prime bayfront residential lot in the desirable Villas, offering over 10,000 square feet of stunning waterfront potential. With unobstructed views of the picturesque Delaware Bay, this property provides the perfect setting to potentially build your dream home and enjoy breathtaking sunsets year-round. Please note, CAFRA and DEP permitting will be required to build and are the responsibility of the buyer. Additionally, this lot can be purchased together with the adjacent property at 1203 Millman Lane for expanded possibilities. For more information or to schedule a private showing, contact the listing agent directly. Don't miss this rare bayfront opportunity! Lot lines shown in photos are approximate. Sale is subject to a 1031 exchange. Must be sold with adjoining lot 1203 Millman Lane MLS 243057