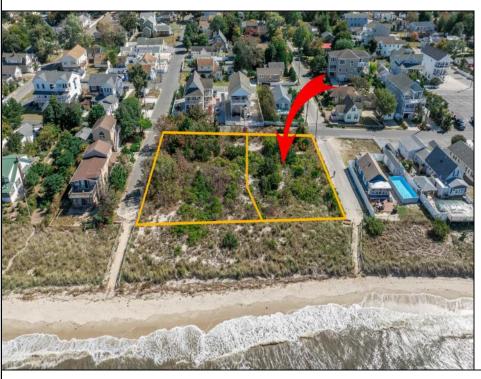

## **COMMENTS**

Introducing a prime bayfront residential lot in the desirable Villas, offering over 10,000 square feet of stunning waterfront potential. With unobstructed views of the picturesque Delaware Bay, this property provides the perfect setting to potentially build your dream home and enjoy breathtaking sunsets year-round. Please note, CAFRA and DEP permitting will be required to build and are the responsibility of the buyer. Additionally, this lot can be purchased together with the adjacent property at 1203 Millman Lane for expanded possibilities. For more information or to schedule a private showing, contact the listing agent directly. Don't miss this rare bayfront opportunity! Lot lines shown in photos are approximate. Sale is subject to a 1031 exchange. Must be sold with adjoining lot 1203 Millman Lane MLS 243057