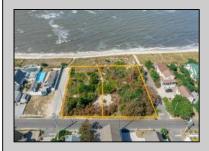

## **COMMENTS**

Introducing a prime bayfront residential lot in the desirable Villas, offering over 10,000 square feet of stunning waterfront potential. With unobstructed views of the picturesque Delaware Bay, this property provides the perfect setting to potentially build your dream home and enjoy breathtaking sunsets year-round. Please note, CAFRA and DEP permitting will be required to build and are the responsibility of the buyer. Additionally, this lot can be purchased together with the adjacent property at 1203 Millman Lane for expanded possibilities. For more information or to schedule a private showing, contact the listing agent directly. Don't miss this rare bayfront opportunity! Lot lines shown in photos are approximate. Sale is subject to a 1031 exchange. Must be sold with adjoining lot 1203 Millman Lane MLS 243057