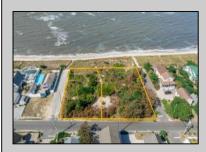

## COMMENTS

Introducing a prime bayfront residential lot in the desirable Villas, offering over 10,000 square feet of stunning waterfront potential. With unobstructed views of the picturesque Delaware Bay, this property provides the perfect setting to potentially build your dream home and enjoy breathtaking sunsets year-round. Please note, CAFRA and DEP permitting will be required to build and are the responsibility of the buyer. Additionally, this lot can be purchased together with the adjacent property at 1203 Millman Lane for expanded possibilities. For more information or to schedule a private showing, contact the listing agent directly. Don't miss this rare bayfront opportunity! Lot lines shown in photos are approximate. Sale is subject to a 1031 exchange. Must be sold with adjoining lot 1203 Millman Lane MLS 243057