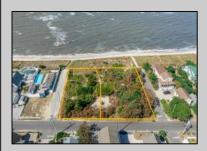

## **COMMENTS**

Introducing a prime bayfront residential lot in the desirable Villas, offering over 10,000 square feet of stunning waterfront potential. With unobstructed views of the picturesque Delaware Bay, this property provides the perfect setting to potentially build your dream home and enjoy breathtaking sunsets year-round. Please note, CAFRA and DEP permitting will be required to build and are the responsibility of the buyer. Additionally, this lot can be purchased together with the adjacent property at 1203 Millman Lane for expanded possibilities. For more information or to schedule a private showing, contact the listing agent directly. Don't miss this rare bayfront opportunity! Lot lines shown in photos are approximate. Sale is subject to a 1031 exchange. Must be sold with adjoining lot 1203 Millman Lane MLS 243057