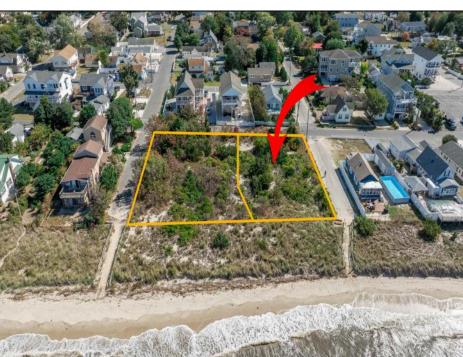

## **COMMENTS**

Introducing a prime bayfront residential lot in the desirable Villas, offering over 10,000 square feet of stunning waterfront potential. With unobstructed views of the picturesque Delaware Bay, this property provides the perfect setting to potentially build your dream home and enjoy breathtaking sunsets year-round. Please note, CAFRA and DEP permitting will be required to build and are the responsibility of the buyer. Additionally, this lot can be purchased together with the adjacent property at 1203 Millman Lane for expanded possibilities. For more information or to schedule a private showing, contact the listing agent directly. Don't miss this rare bayfront opportunity! Lot lines shown in photos are approximate. Sale is subject to a 1031 exchange. Must be sold with adjoining lot 1203 Millman Lane MLS 243057