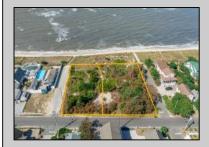

## **COMMENTS**

Introducing a prime bayfront residential lot in the desirable Villas, offering over 10,000 square feet of stunning waterfront potential. With unobstructed views of the picturesque Delaware Bay, this property provides the perfect setting to potentially build your dream home and enjoy breathtaking sunsets year-round. Please note, CAFRA and DEP permitting will be required to build and are the responsibility of the buyer. Additionally, this lot can be purchased together with the adjacent property at 1203 Millman Lane for expanded possibilities. For more information or to schedule a private showing, contact the listing agent directly. Don't miss this rare bayfront opportunity! Lot lines shown in photos are approximate. Sale is subject to a 1031 exchange. Must be sold with adjoining lot 1203 Millman Lane MLS 243057