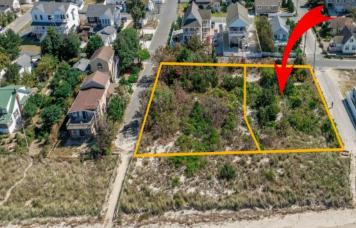

## **COMMENTS**

Introducing a prime bayfront residential lot in the desirable Villas, offering over 10,000 square feet of stunning waterfront potential. With unobstructed views of the picturesque Delaware Bay, this property provides the perfect setting to potentially build your dream home and enjoy breathtaking sunsets year-round. Please note, CAFRA and DEP permitting will be required to build and are the responsibility of the buyer. Additionally, this lot can be purchased together with the adjacent property at 1203 Millman Lane for expanded possibilities. For more information or to schedule a private showing, contact the listing agent directly. Don't miss this rare bayfront opportunity! Lot lines shown in photos are approximate. Sale is subject to a 1031 exchange. Must be sold with adjoining lot 1203 Millman Lane MLS 243057