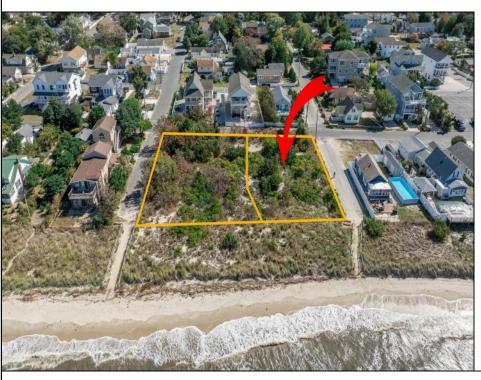

## **COMMENTS**

Introducing a prime bayfront residential lot in the desirable Villas, offering over 10,000 square feet of stunning waterfront potential. With unobstructed views of the picturesque Delaware Bay, this property provides the perfect setting to potentially build your dream home and enjoy breathtaking sunsets year-round. Please note, CAFRA and DEP permitting will be required to build and are the responsibility of the buyer. Additionally, this lot can be purchased together with the adjacent property at 1203 Millman Lane for expanded possibilities. For more information or to schedule a private showing, contact the listing agent directly. Don't miss this rare bayfront opportunity! Lot lines shown in photos are approximate. Sale is subject to a 1031 exchange. Must be sold with adjoining lot 1203 Millman Lane MLS 243057