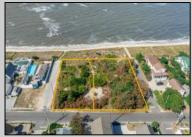

## **COMMENTS**

Introducing a prime bayfront residential lot in the desirable Villas, offering over 10,000 square feet of stunning waterfront potential. With unobstructed views of the picturesque Delaware Bay, this property provides the perfect setting to potentially build your dream home and enjoy breathtaking sunsets year-round. Please note, CAFRA and DEP permitting will be required to build and are the responsibility of the buyer. Additionally, this lot can be purchased together with the adjacent property at 1203 Millman Lane for expanded possibilities. For more information or to schedule a private showing, contact the listing agent directly. Don't miss this rare bayfront opportunity! Lot lines shown in photos are approximate. Sale is subject to a 1031 exchange. Must be sold with adjoining lot 1203 Millman Lane MLS 243057