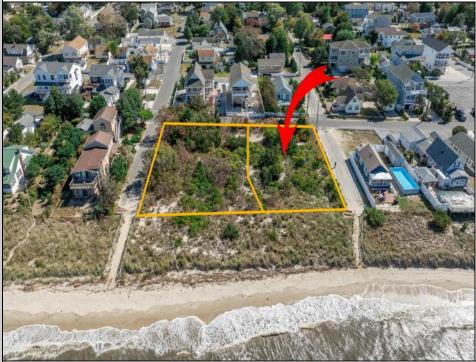

## COMMENTS

Introducing a prime bayfront residential lot in the desirable Villas, offering over 10,000 square feet of stunning waterfront potential. With unobstructed views of the picturesque Delaware Bay, this property provides the perfect setting to potentially build your dream home and enjoy breathtaking sunsets year-round. Please note, CAFRA and DEP permitting will be required to build and are the responsibility of the buyer. Additionally, this lot can be purchased together with the adjacent property at 1203 Millman Lane for expanded possibilities. For more information or to schedule a private showing, contact the listing agent directly. Don't miss this rare bayfront opportunity! Lot lines shown in photos are approximate. Sale is subject to a 1031 exchange. Must be sold with adjoining lot 1203 Millman Lane MLS 243057