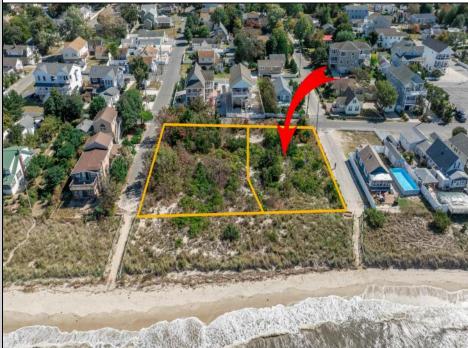

## COMMENTS

Introducing a prime bayfront residential lot in the desirable Villas, offering over 10,000 square feet of stunning waterfront potential. With unobstructed views of the picturesque Delaware Bay, this property provides the perfect setting to potentially build your dream home and enjoy breathtaking sunsets year-round. Please note, CAFRA and DEP permitting will be required to build and are the responsibility of the buyer. Additionally, this lot can be purchased together with the adjacent property at 1203 Millman Lane for expanded possibilities. For more information or to schedule a private showing, contact the listing agent directly. Don't miss this rare bayfront opportunity! Lot lines shown in photos are approximate. Sale is subject to a 1031 exchange. Must be sold with adjoining lot 1203 Millman Lane MLS 243057