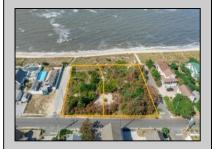

## **COMMENTS**

Introducing a prime bayfront residential lot in the desirable Villas, offering over 10,000 square feet of stunning waterfront potential. With unobstructed views of the picturesque Delaware Bay, this property provides the perfect setting to potentially build your dream home and enjoy breathtaking sunsets year-round. Please note, CAFRA and DEP permitting will be required to build and are the responsibility of the buyer. Additionally, this lot can be purchased together with the adjacent property at 1203 Millman Lane for expanded possibilities. For more information or to schedule a private showing, contact the listing agent directly. Don't miss this rare bayfront opportunity! Lot lines shown in photos are approximate. Sale is subject to a 1031 exchange. Must be sold with adjoining lot 1203 Millman Lane MLS 243057