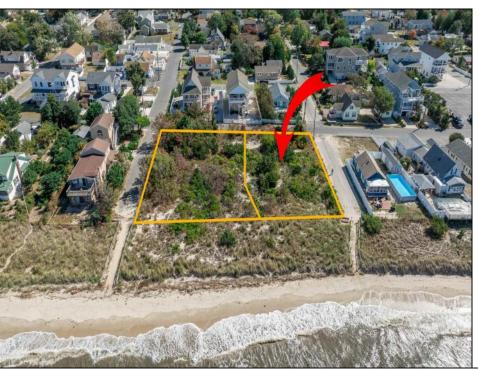

## **COMMENTS**

Introducing a prime bayfront residential lot in the desirable Villas, offering over 10,000 square feet of stunning waterfront potential. With unobstructed views of the picturesque Delaware Bay, this property provides the perfect setting to potentially build your dream home and enjoy breathtaking sunsets year-round. Please note, CAFRA and DEP permitting will be required to build and are the responsibility of the buyer. Additionally, this lot can be purchased together with the adjacent property at 1203 Millman Lane for expanded possibilities. For more information or to schedule a private showing, contact the listing agent directly. Don't miss this rare bayfront opportunity! Lot lines shown in photos are approximate. Sale is subject to a 1031 exchange. Must be sold with adjoining lot 1203 Millman Lane MLS 243057