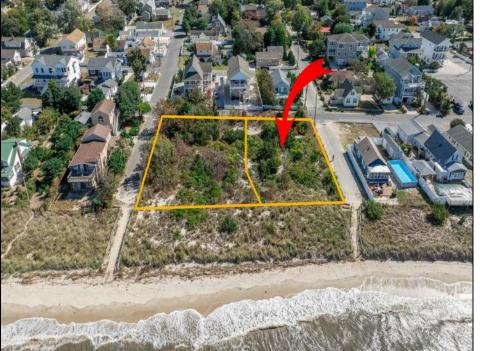

## COMMENTS

Introducing a prime bayfront residential lot in the desirable Villas, offering over 10,000 square feet of stunning waterfront potential. With unobstructed views of the picturesque Delaware Bay, this property provides the perfect setting to potentially build your dream home and enjoy breathtaking sunsets year-round. Please note, CAFRA and DEP permitting will be required to build and are the responsibility of the buyer. Additionally, this lot can be purchased together with the adjacent property at 1203 Millman Lane for expanded possibilities. For more information or to schedule a private showing, contact the listing agent directly. Don't miss this rare bayfront opportunity! Lot lines shown in photos are approximate. Sale is subject to a 1031 exchange. Must be sold with adjoining lot 1203 Millman Lane MLS 243057