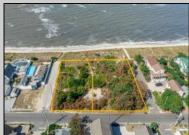

## COMMENTS

Introducing a prime bayfront residential lot in the desirable Villas, offering over 10,000 square feet of stunning waterfront potential. With unobstructed views of the picturesque Delaware Bay, this property provides the perfect setting to potentially build your dream home and enjoy breathtaking sunsets year-round. Please note, CAFRA and DEP permitting will be required to build and are the responsibility of the buyer. Additionally, this lot can be purchased together with the adjacent property at 1203 Millman Lane for expanded possibilities. For more information or to schedule a private showing, contact the listing agent directly. Don't miss this rare bayfront opportunity! Lot lines shown in photos are approximate. Sale is subject to a 1031 exchange. Must be sold with adjoining lot 1203 Millman Lane MLS 243057