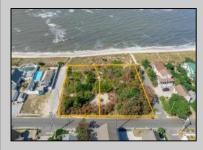

## **COMMENTS**

Introducing a prime bayfront residential lot in the desirable Villas, offering over 10,000 square feet of stunning waterfront potential. With unobstructed views of the picturesque Delaware Bay, this property provides the perfect setting to potentially build your dream home and enjoy breathtaking sunsets year-round. Please note, CAFRA and DEP permitting will be required to build and are the responsibility of the buyer. Additionally, this lot can be purchased together with the adjacent property at 1203 Millman Lane for expanded possibilities. For more information or to schedule a private showing, contact the listing agent directly. Don't miss this rare bayfront opportunity! Lot lines shown in photos are approximate. Sale is subject to a 1031 exchange. Must be sold with adjoining lot 1203 Millman Lane MLS 243057