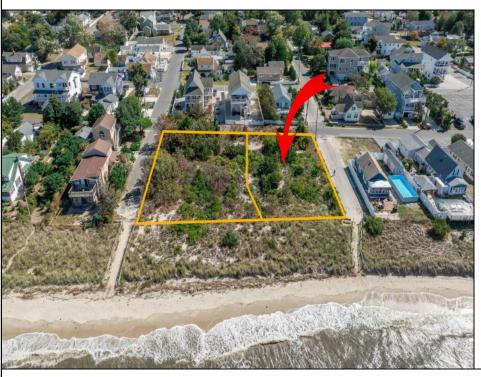

## **COMMENTS**

Introducing a prime bayfront residential lot in the desirable Villas, offering over 10,000 square feet of stunning waterfront potential. With unobstructed views of the picturesque Delaware Bay, this property provides the perfect setting to potentially build your dream home and enjoy breathtaking sunsets year-round. Please note, CAFRA and DEP permitting will be required to build and are the responsibility of the buyer. Additionally, this lot can be purchased together with the adjacent property at 1203 Millman Lane for expanded possibilities. For more information or to schedule a private showing, contact the listing agent directly. Don't miss this rare bayfront opportunity! Lot lines shown in photos are approximate. Sale is subject to a 1031 exchange. Must be sold with adjoining lot 1203 Millman Lane MLS 243057