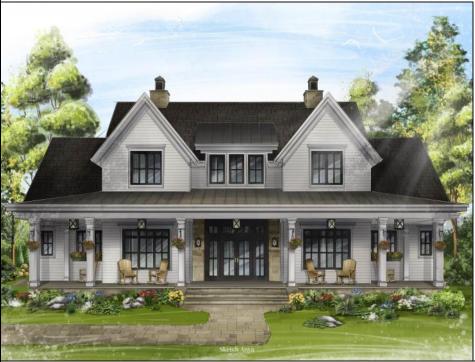

## **5 Cape Island Estates** Cold Spring, NJ 08204

Asking \$1,825,000.00

## COMMENTS

Welcome to Cape Island Estates. A few homes of the eight semi-custom new construction neighborhood have been released for sale on our beach to farm Cape May Island. Each unique home is designed with classic lines and timeless architecture yet constructed with modern materials and superior finishes. Easy access to all that Cape May Island has to offer with privacy of large lots and exclusivity of designer construction. This model can be expanded by enclosing the rear patio, adding a powder room in the mud room, finishing a storage area on the 2nd floor to create a 5th and or 6th bedroom, and even adding another bathroom, make the 1 car a 2 car starting at \$40,000. Add a pool, pool house, and more. Paul Burgin, a well-known craftsman, who has been building homes in the Cape May Area for over 30 years, brings integrity, experience, and artistic talent to the new Cape Island Estates. Acre lots set far off Seashore Road (see subdivision). Church Street is a new street and not on maps as of yet. Please see the full brochure. There will be a Buyer coordinator to assist through the process. Anticipate June/July 2025 closing, depending on the Contract date.

| Exterior     |  |
|--------------|--|
| Vinyl        |  |
| Hardie Board |  |

**PROPERTY DETAILS OutsideFeatures** Patio Porch See Remarks

ParkingGarage Garage Gravel Driveway

**Central Air Condition** Multi Zoned