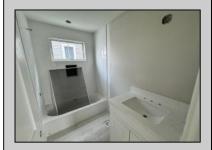

|           | PROPERTY DETAILS |          |
|-----------|------------------|----------|
| -004::=00 | DarkingCorosa    | OthorDoo |

UnitFeatures AppliancesIncluded OtherRooms ParkingGarage Kitchen Island Garage Dining Area Self-Clean Oven Walk-In/Cedar Closet 2 Car Great Room Microwave Oven Concrete Driveway Refrigerator Elevator Washer Dryer Dishwasher