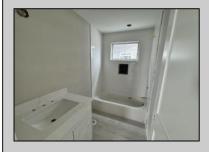

| restaurants, shops, the promenade and beaches.                     |                                                       |                                         |                                                                                                                      |
|--------------------------------------------------------------------|-------------------------------------------------------|-----------------------------------------|----------------------------------------------------------------------------------------------------------------------|
| PROPERTY DETAILS                                                   |                                                       |                                         |                                                                                                                      |
| UnitFeatures<br>Kitchen Island<br>Walk-In/Cedar Closet<br>Elevator | ParkingGarage<br>Garage<br>2 Car<br>Concrete Driveway | OtherRooms<br>Dining Area<br>Great Room | AppliancesIncluded<br>Self-Clean Oven<br>Microwave Oven<br>Refrigerator<br>Washer<br>Dryer<br>Dishwasher<br>Disposal |
| Heating<br>Gas Natural<br>Forced Air                               | Cooling<br>Central Air<br>Ceiling Fan                 | HotWater<br>Gas                         | Water<br>City                                                                                                        |