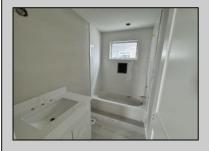

|                | P             | ROPERTY DETAILS |
|----------------|---------------|-----------------|
| UnitFeatures   | ParkingGarage | e OtherRooms    |
| Kitchen Island | Garage        | Dining Area     |

Walk-In/Cedar Closet 2 Car Concrete Driveway Elevator

Rooms Dining Area Great Room

AppliancesIncluded Self-Clean Oven Microwave Oven Refrigerator Washer Dryer Dishwasher Disposal

Water

City

Heating Gas Natural Cooling Central Air Ceiling Fan HotWater Gas