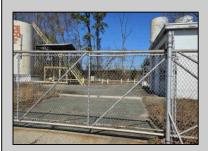

## **COMMENTS**

Good opportunity with this former oil distribution facility located near the Garden State Parkway. This 130 X 116 property consists of 3 Oil Tanks (two 25,000-gallon tanks in service and one 65,000-gallon tank not in service), an oil loading deck, and a 2-door 780 s.f. garage. Garage dimensions are as follows: (garage doors measure 10' W X 12' H). (garage measures 26' W X 30' L (780 s.f.) with 14' ceiling). Located in the flexible HC-1 Zone (Highway Commercial-One District).