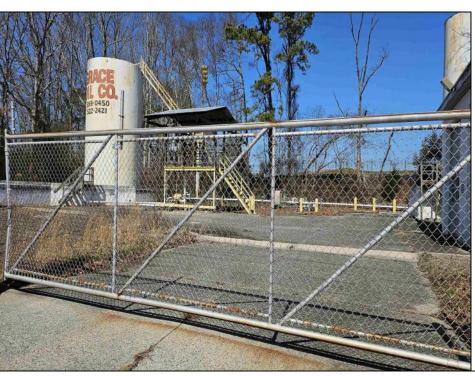

## **COMMENTS**

Good opportunity with this former oil distribution facility located near the Garden State Parkway. This 130 X 116 property consists of 3 Oil Tanks (two 25,000-gallon tanks in service and one 65,000-gallon tank not in service), an oil loading deck, and a 2-door 780 s.f. garage. Garage dimensions are as follows: (garage doors measure 10' W X 12' H). (garage measures 26' W X 30' L (780 s.f.) with 14' ceiling). Located in the flexible HC-1 Zone (Highway Commercial-One District).