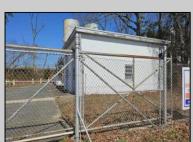

## **COMMENTS**

Good opportunity with this former oil distribution facility located near the Garden State Parkway. This 130 X 116 property consists of 3 Oil Tanks (two 25,000-gallon tanks in service and one 65,000-gallon tank not in service), an oil loading deck, and a 2-door 780 s.f. garage. Garage dimensions are as follows: (garage doors measure 10' W X 12' H). (garage measures 26' W X 30' L (780 s.f.) with 14' ceiling). Located in the flexible HC-1 Zone (Highway Commercial-One District).