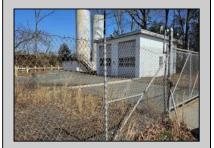

## **COMMENTS**

Good opportunity with this former oil distribution facility located near the Garden State Parkway. This 130 X 116 property consists of 3 Oil Tanks (two 25,000-gallon tanks in service and one 65,000-gallon tank not in service), an oil loading deck, and a 2-door 780 s.f. garage. Garage dimensions are as follows: (garage doors measure 10' W X 12' H). (garage measures 26' W X 30' L (780 s.f.) with 14' ceiling). Located in the flexible HC-1 Zone (Highway Commercial-One District).