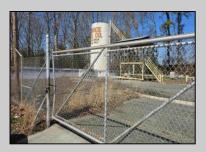

## **COMMENTS**

Good opportunity with this former oil distribution facility located near the Garden State Parkway. This 130 X 116 property consists of 3 Oil Tanks (two 25,000-gallon tanks in service and one 65,000-gallon tank not in service), an oil loading deck, and a 2-door 780 s.f. garage. Garage dimensions are as follows: (garage doors measure 10' W X 12' H). (garage measures 26' W X 30' L (780 s.f.) with 14' ceiling). Located in the flexible HC-1 Zone (Highway Commercial-One District).