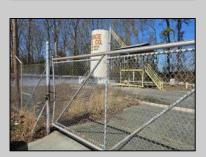

## **COMMENTS**

Good opportunity with this former oil distribution facility located near the Garden State Parkway. This 130 X 116 property consists of 3 Oil Tanks (two 25,000-gallon tanks in service and one 65,000-gallon tank not in service), an oil loading deck, and a 2-door 780 s.f. garage. Garage dimensions are as follows: (garage doors measure 10' W X 12' H). (garage measures 26' W X 30' L (780 s.f.) with 14' ceiling). Located in the flexible HC-1 Zone (Highway Commercial-One District).

|                 | PROPERTY DETAILS |                       |        |
|-----------------|------------------|-----------------------|--------|
| OutsideFeatures | Heating          | Cooling               | Water  |
| Sign            | No Heating       | Wall Air Conditioning | Public |
| Fence           |                  |                       |        |