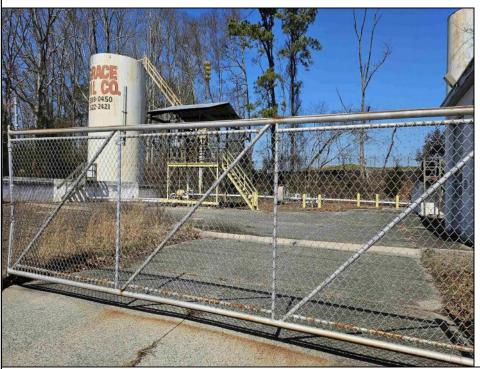

## COMMENTS

Good opportunity with this former oil distribution facility located near the Garden State Parkway. This 130 X 116 property consists of 3 Oil Tanks (two 25,000-gallon tanks in service and one 65,000-gallon tank not in service), an oil loading deck, and a 2-door 780 s.f. garage. Garage dimensions are as follows: (garage doors measure 10' W X 12' H). (garage measures 26' W X 30' L (780 s.f.) with 14' ceiling). Located in the flexible HC-1 Zone (Highway Commercial-One District).