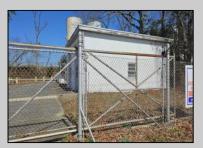

## COMMENTS

Good opportunity with this former oil distribution facility located near the Garden State Parkway. This 130 X 116 property consists of 3 Oil Tanks (two 25,000-gallon tanks in service and one 65,000-gallon tank not in service), an oil loading deck, and a 2-door 780 s.f. garage. Garage dimensions are as follows: (garage doors measure 10' W X 12' H). (garage measures 26' W X 30' L (780 s.f.) with 14' ceiling). Located in the flexible HC-1 Zone (Highway Commercial-One District).