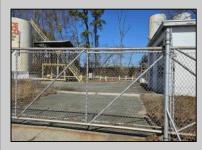

## COMMENTS

Good opportunity with this former oil distribution facility located near the Garden State Parkway. This 130 X 116 property consists of 3 Oil Tanks (two 25,000-gallon tanks in service and one 65,000-gallon tank not in service), an oil loading deck, and a 2-door 780 s.f. garage. Garage dimensions are as follows: (garage doors measure 10' W X 12' H). (garage measures 26' W X 30' L (780 s.f.) with 14' ceiling). Located in the flexible HC-1 Zone (Highway Commercial-One District).