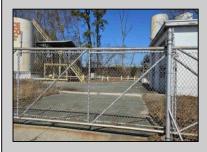

## COMMENTS

Good opportunity with this former oil distribution facility located near the Garden State Parkway. This 130 X 116 property consists of 3 Oil Tanks (two 25,000-gallon tanks in service and one 65,000-gallon tank not in service), an oil loading deck, and a 2-door 780 s.f. garage. Garage dimensions are as follows: (garage doors measure 10' W X 12' H). (garage measures 26' W X 30' L (780 s.f.) with 14' ceiling). Located in the flexible HC-1 Zone (Highway Commercial-One District).

|                 | PRO        |
|-----------------|------------|
| OutsideFeatures | Heating    |
| Sign            | No Heating |
| Fence           |            |