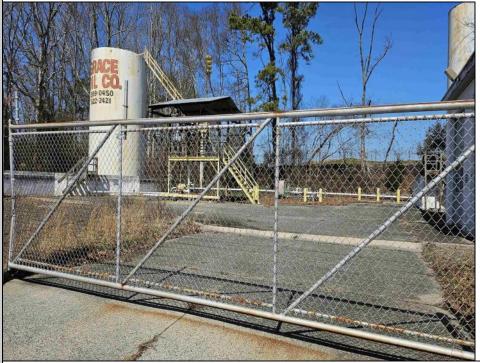

## COMMENTS

Good opportunity with this former oil distribution facility located near the Garden State Parkway. This 130 X 116 property consists of 3 Oil Tanks (two 25,000-gallon tanks in service and one 65,000-gallon tank not in service), an oil loading deck, and a 2-door 780 s.f. garage. Garage dimensions are as follows: (garage doors measure 10' W X 12' H). (garage measures 26' W X 30' L (780 s.f.) with 14' ceiling). Located in the flexible HC-1 Zone (Highway Commercial-One District).