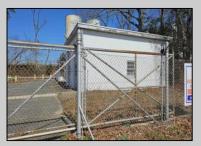

## COMMENTS

Good opportunity with this former oil distribution facility located near the Garden State Parkway. This 130 X 116 property consists of 3 Oil Tanks (two 25,000-gallon tanks in service and one 65,000-gallon tank not in service), an oil loading deck, and a 2-door 780 s.f. garage. Garage dimensions are as follows: (garage doors measure 10' W X 12' H). (garage measures 26' W X 30' L (780 s.f.) with 14' ceiling). Located in the flexible HC-1 Zone (Highway Commercial-One District).

|                 | PRO        |
|-----------------|------------|
| OutsideFeatures | Heating    |
| Sign            | No Heating |
| Fence           |            |