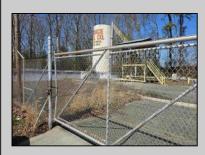

## COMMENTS

Good opportunity with this former oil distribution facility located near the Garden State Parkway. This 130 X 116 property consists of 3 Oil Tanks (two 25,000-gallon tanks in service and one 65,000-gallon tank not in service), an oil loading deck, and a 2-door 780 s.f. garage. Garage dimensions are as follows: (garage doors measure 10' W X 12' H). (garage measures 26' W X 30' L (780 s.f.) with 14' ceiling). Located in the flexible HC-1 Zone (Highway Commercial-One District).

|                 | PRO        |
|-----------------|------------|
| OutsideFeatures | Heating    |
| Sign            | No Heating |
| Fence           |            |