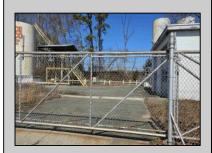

## **COMMENTS**

Good opportunity with this former oil distribution facility located near the Garden State Parkway. This 130 X 116 property consists of 3 Oil Tanks (two 25,000-gallon tanks in service and one 65,000-gallon tank not in service), an oil loading deck, and a 2-door 780 s.f. garage. Garage dimensions are as follows: (garage doors measure 10' W X 12' H). (garage measures 26' W X 30' L (780 s.f.) with 14' ceiling). Located in the flexible HC-1 Zone (Highway Commercial-One District).

|                 | PROPERTY DETAILS |                       |        |
|-----------------|------------------|-----------------------|--------|
| OutsideFeatures | Heating          | Cooling               | Water  |
| Sign            | No Heating       | Wall Air Conditioning | Public |
| Fence           |                  |                       |        |