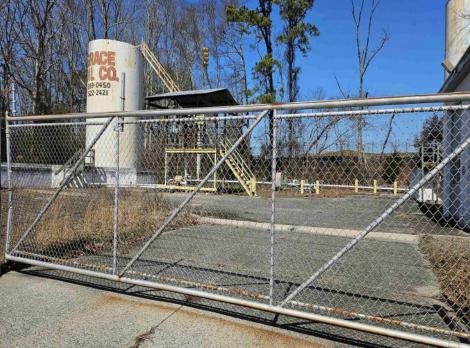

## **COMMENTS**

Good opportunity with this former oil distribution facility located near the Garden State Parkway. This 130 X 116 property consists of 3 Oil Tanks (two 25,000-gallon tanks in service and one 65,000-gallon tank not in service), an oil loading deck, and a 2-door 780 s.f. garage. Garage dimensions are as follows: (garage doors measure 10' W X 12' H). (garage measures 26' W X 30' L (780 s.f.) with 14' ceiling). Located in the flexible HC-1 Zone (Highway Commercial-One District).

|                 | PROPERTY DETAILS |                       |        |
|-----------------|------------------|-----------------------|--------|
| OutsideFeatures | Heating          | Cooling               | Water  |
| Sign            | No Heating       | Wall Air Conditioning | Public |
| Fence           |                  |                       |        |