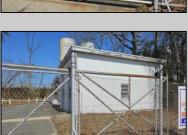

## **COMMENTS**

Good opportunity with this former oil distribution facility located near the Garden State Parkway. This 130 X 116 property consists of 3 Oil Tanks (two 25,000-gallon tanks in service and one 65,000-gallon tank not in service), an oil loading deck, and a 2-door 780 s.f. garage. Garage dimensions are as follows: (garage doors measure 10' W X 12' H). (garage measures 26' W X 30' L (780 s.f.) with 14' ceiling). Located in the flexible HC-1 Zone (Highway Commercial-One District).

|                 | PROPERTY DETAILS |                       |        |
|-----------------|------------------|-----------------------|--------|
| OutsideFeatures | Heating          | Cooling               | Water  |
| Sign            | No Heating       | Wall Air Conditioning | Public |
| Fence           |                  |                       |        |