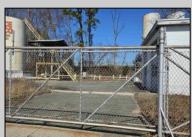

## **COMMENTS**

Good opportunity with this former oil distribution facility located near the Garden State Parkway. This 130 X 116 property consists of 3 Oil Tanks (two 25,000-gallon tanks in service and one 65,000-gallon tank not in service), an oil loading deck, and a 2-door 780 s.f. garage. Garage dimensions are as follows: (garage doors measure 10' W X 12' H). (garage measures 26' W X 30' L (780 s.f.) with 14' ceiling). Located in the flexible HC-1 Zone (Highway Commercial-One District).

|                 | PROPERTY DETAILS |                       |        |
|-----------------|------------------|-----------------------|--------|
| OutsideFeatures | Heating          | Cooling               | Water  |
| Sign            | No Heating       | Wall Air Conditioning | Public |
| Fence           |                  |                       |        |