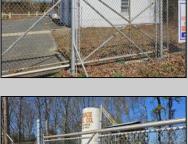

## **COMMENTS**

Good opportunity with this former oil distribution facility located near the Garden State Parkway. This 130 X 116 property consists of 3 Oil Tanks (two 25,000-gallon tanks in service and one 65,000-gallon tank not in service), an oil loading deck, and a 2-door 780 s.f. garage. Garage dimensions are as follows: (garage doors measure 10' W X 12' H). (garage measures 26' W X 30' L (780 s.f.) with 14' ceiling). Located in the flexible HC-1 Zone (Highway Commercial-One District).

|                 | PROPERTY DETAILS |                       |        |
|-----------------|------------------|-----------------------|--------|
| OutsideFeatures | Heating          | Cooling               | Water  |
| Sign            | No Heating       | Wall Air Conditioning | Public |
| Fence           |                  |                       |        |