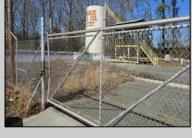

## **COMMENTS**

Good opportunity with this former oil distribution facility located near the Garden State Parkway. This 130 X 116 property consists of 3 Oil Tanks (two 25,000-gallon tanks in service and one 65,000-gallon tank not in service), an oil loading deck, and a 2-door 780 s.f. garage. Garage dimensions are as follows: (garage doors measure 10' W X 12' H). (garage measures 26' W X 30' L (780 s.f.) with 14' ceiling). Located in the flexible HC-1 Zone (Highway Commercial-One District).

|                 | PROPERTY DETAILS |                       |        |
|-----------------|------------------|-----------------------|--------|
| OutsideFeatures | Heating          | Cooling               | Water  |
| Sign            | No Heating       | Wall Air Conditioning | Public |
| Fence           |                  |                       |        |