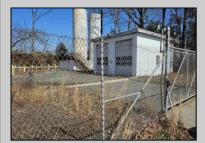

## COMMENTS

Good opportunity with this former oil distribution facility located near the Garden State Parkway. This 130 X 116 property consists of 3 Oil Tanks (two 25,000-gallon tanks in service and one 65,000-gallon tank not in service), an oil loading deck, and a 2-door 780 s.f. garage. Garage dimensions are as follows: (garage doors measure 10' W X 12' H). (garage measures 26' W X 30' L (780 s.f.) with 14' ceiling). Located in the flexible HC-1 Zone (Highway Commercial-One District).