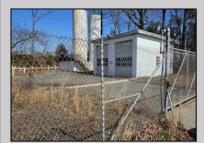

## COMMENTS

Good opportunity with this former oil distribution facility located near the Garden State Parkway. This 130 X 116 property consists of 3 Oil Tanks (two 25,000-gallon tanks in service and one 65,000-gallon tank not in service), an oil loading deck, and a 2-door 780 s.f. garage. Garage dimensions are as follows: (garage doors measure 10' W X 12' H). (garage measures 26' W X 30' L (780 s.f.) with 14' ceiling). Located in the flexible HC-1 Zone (Highway Commercial-One District).