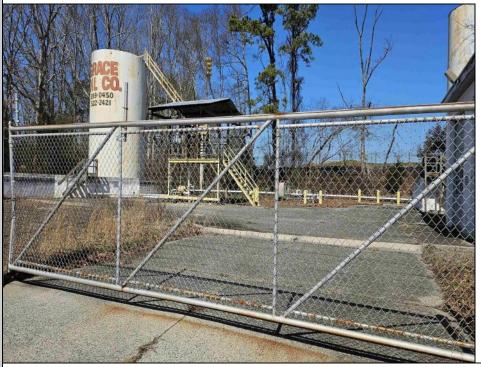

## COMMENTS

Good opportunity with this former oil distribution facility located near the Garden State Parkway. This 130 X 116 property consists of 3 Oil Tanks (two 25,000-gallon tanks in service and one 65,000-gallon tank not in service), an oil loading deck, and a 2-door 780 s.f. garage. Garage dimensions are as follows: (garage doors measure 10' W X 12' H). (garage measures 26' W X 30' L (780 s.f.) with 14' ceiling). Located in the flexible HC-1 Zone (Highway Commercial-One District).