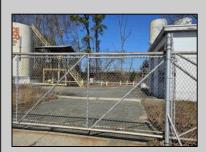

## **COMMENTS**

Good opportunity with this former oil distribution facility located near the Garden State Parkway. This 130 X 116 property consists of 3 Oil Tanks (two 25,000-gallon tanks in service and one 65,000-gallon tank not in service), an oil loading deck, and a 2-door 780 s.f. garage. Garage dimensions are as follows: (garage doors measure 10' W X 12' H). (garage measures 26' W X 30' L (780 s.f.) with 14' ceiling). Located in the flexible HC-1 Zone (Highway Commercial-One District).