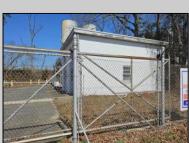

## **COMMENTS**

Good opportunity with this former oil distribution facility located near the Garden State Parkway. This 130 X 116 property consists of 3 Oil Tanks (two 25,000-gallon tanks in service and one 65,000-gallon tank not in service), an oil loading deck, and a 2-door 780 s.f. garage. Garage dimensions are as follows: (garage doors measure 10' W X 12' H). (garage measures 26' W X 30' L (780 s.f.) with 14' ceiling). Located in the flexible HC-1 Zone (Highway Commercial-One District).