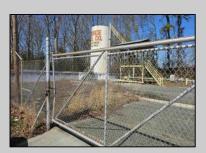

## **COMMENTS**

Good opportunity with this former oil distribution facility located near the Garden State Parkway. This 130 X 116 property consists of 3 Oil Tanks (two 25,000-gallon tanks in service and one 65,000-gallon tank not in service), an oil loading deck, and a 2-door 780 s.f. garage. Garage dimensions are as follows: (garage doors measure 10' W X 12' H). (garage measures 26' W X 30' L (780 s.f.) with 14' ceiling). Located in the flexible HC-1 Zone (Highway Commercial-One District).