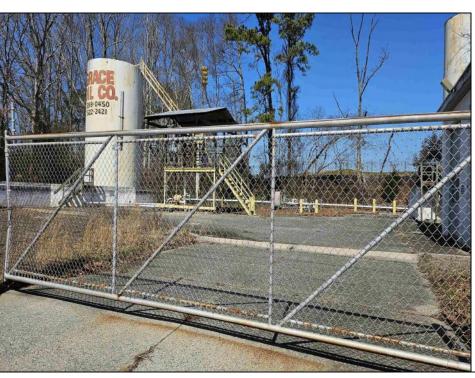

## **COMMENTS**

Good opportunity with this former oil distribution facility located near the Garden State Parkway. This 130 X 116 property consists of 3 Oil Tanks (two 25,000-gallon tanks in service and one 65,000-gallon tank not in service), an oil loading deck, and a 2-door 780 s.f. garage. Garage dimensions are as follows: (garage doors measure 10' W X 12' H). (garage measures 26' W X 30' L (780 s.f.) with 14' ceiling). Located in the flexible HC-1 Zone (Highway Commercial-One District).