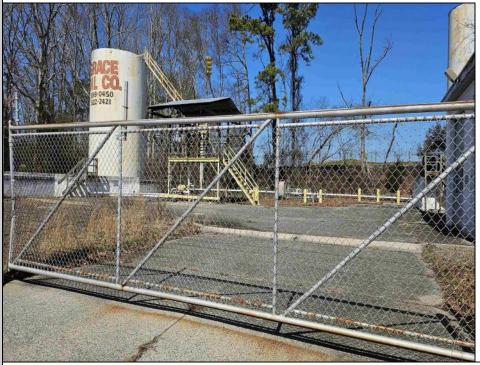

## COMMENTS

Good opportunity with this former oil distribution facility located near the Garden State Parkway. This 130 X 116 property consists of 3 Oil Tanks (two 25,000-gallon tanks in service and one 65,000-gallon tank not in service), an oil loading deck, and a 2-door 780 s.f. garage. Garage dimensions are as follows: (garage doors measure 10' W X 12' H). (garage measures 26' W X 30' L (780 s.f.) with 14' ceiling). Located in the flexible HC-1 Zone (Highway Commercial-One District).