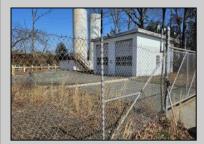

## COMMENTS

Good opportunity with this former oil distribution facility located near the Garden State Parkway. This 130 X 116 property consists of 3 Oil Tanks (two 25,000-gallon tanks in service and one 65,000-gallon tank not in service), an oil loading deck, and a 2-door 780 s.f. garage. Garage dimensions are as follows: (garage doors measure 10' W X 12' H). (garage measures 26' W X 30' L (780 s.f.) with 14' ceiling). Located in the flexible HC-1 Zone (Highway Commercial-One District).